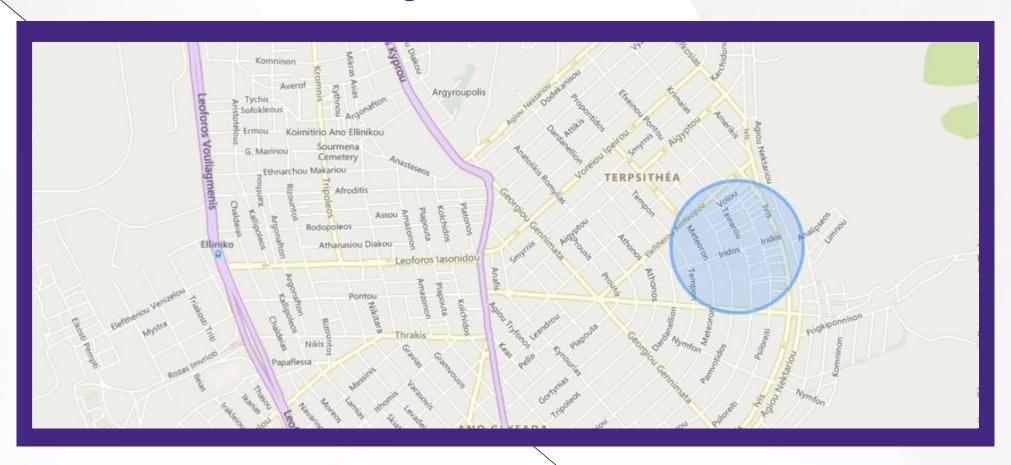

# **Project location**

# Glyfada

- A coastal area on the outskirts of Athens, belongs to the greater Athens Urban
- Area 87.305 inhabitants
- The area stretches from the foot of the Hymettus mountain to the Saronic Gulf.

The neighborhoods of Glyfada are: Ano Glyfada, Terpsithea, Pirnari, Panionia, Larisis, Ergatikon Stelechon, Egli etc.

The area is famous for its excellent quality restaurants that serve all tastes and all budgets