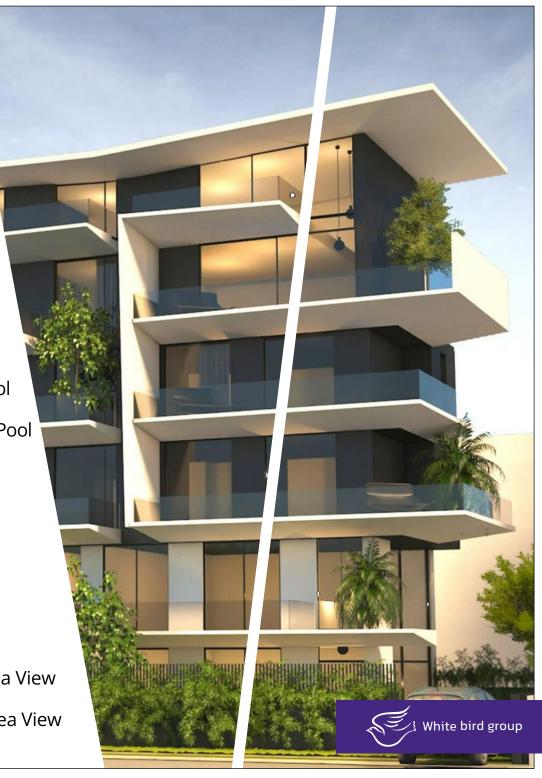

# **RUMI** PROJECT

**Location:** Glyfada, Athens, Greece

Facilities: Swimming Pool

Floors: 6

**Total:** 6 residencies

# **Condition:**

This luxury building of six floors is located in a very calm and nice location in Glyfada. It features 6 residencies in total. 1 luxurious maisonette enjoying access to a lovely swimming pool and another majestic maisonette with a separate swimming pool. There are also 2 airy and spacious apartments. On the top of the building there are also 2 luxurious maisonettes.